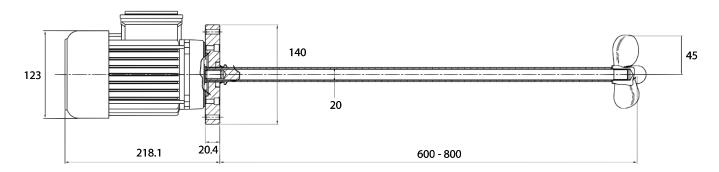

## **DIMENSIONS**

All dimensions in mm

AF Mixers are designed for use with small capacity tanks (up to 500 litres) with shaft lengths of 600 to 800 mm. With either Single or Three phase motors, the AF Mixers are able to be used in a range of dosing systems. These mixers include a support flange for tank mounting allowing for ease of installation.