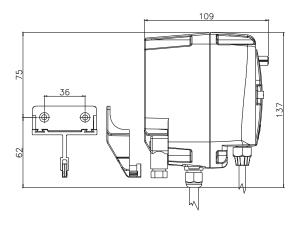

• *Maximum Pressure:* 3 Bar

• *Power Supply:* 90-260v standard; available with optional

removable power cable

• *Tubing:* Available in Santoprene®, Silicone,

Norprene® or Tygon

• Flow Rate Adjustment: 10 – 100%

• Level Control: Optional (level probe not supplied)



## **ACCESSORY KITS**

Suitable for most water treatment applications; includes:

Standard Kit 

• PVC/FPM Injection Valve

• PP/FPM Foot Filter

2m each of PVC suction & LDPE discharge tubing

Includes:

"Brightener" Kit

• Nickel plated brass/FPM Injection Valve

SS Foot Filter

• 2m each of PVC suction & LDPE discharge tubing

Suitable for use with detergents; includes:

• PP/EPDM Injection Valve with 90° hose nipple

SS Foot Filter

2m each of PVC suction & LDPE discharge tubing

## **DIMENSIONS**

Detergent Kit





All dimensions are in mm