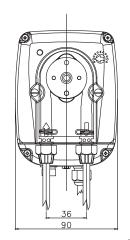

/H

• *Maximum Pressure:* 3 Bar

• *Power Supply:* 90-260v standard; available with optional

removable power cable

• *Tubing:* Available in Santoprene®, Silicone,

Norprene® or Tygon

• Flow Rate Adjustment: 10 – 100%

• Level Control: Optional (level probe not supplied)



## **ACCESSORY KITS**

Suitable for most water treatment applications; includes:

Standard Kit 

• PVC/FPM Injection Valve

• PP/FPM Foot Filter

2m each of PVC suction & LDPE discharge tubing

Includes:

"Brightener" Kit

• Nickel plated brass/FPM Injection Valve

SS Foot Filter

• 2m each of PVC suction & LDPE discharge tubing

Suitable for use with detergents; includes:

• PP/EPDM Injection Valve with 90° hose nipple

SS Foot Filter

2m each of PVC suction & LDPE discharge tubing

## **DIMENSIONS**

Detergent Kit





All dimensions are in mm